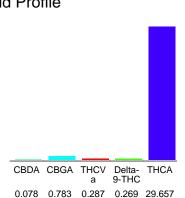

#### Cannabinoid Profile

## Cannabinoid Profile by HPLC

0.27%

Delta-9-THC

0.00%

**CBD** 

| Cannabinoid          | % wt  | mg/g   |
|----------------------|-------|--------|
| CBDA                 | 0.078 | 0.78   |
| CBGA                 | 0.783 | 7.83   |
| THCVa                | 0.287 | 2.87   |
| Delta-9-THC          | 0.269 | 2.69   |
| THCA                 | 29.66 | 296.57 |
| Total Cannabinoids   | 31.07 | 310.7  |
| Calculated Total THC | 26.28 | 262.78 |
| Calculated CBD Yield | 0.07  | 0.68   |