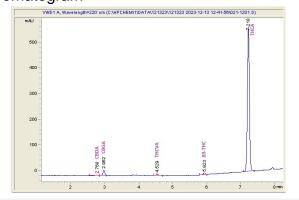

### Chromatogram

## Cannabinoid Profile by HPLC

0.27%

Delta-9-THC

0.00%

**CBD** 

| Cannabinoid          | % wt  | mg/g   |
|----------------------|-------|--------|
| CBDA                 | 0.078 | 0.78   |
| CBGA                 | 0.783 | 7.83   |
| THCVa                | 0.287 | 2.87   |
| Delta-9-THC          | 0.269 | 2.69   |
| THCA                 | 29.66 | 296.57 |
| Total Cannabinoids   | 31.07 | 310.7  |
| Calculated Total THC | 26.28 | 262.78 |
| Calculated CBD Yield | 0.07  | 0.68   |